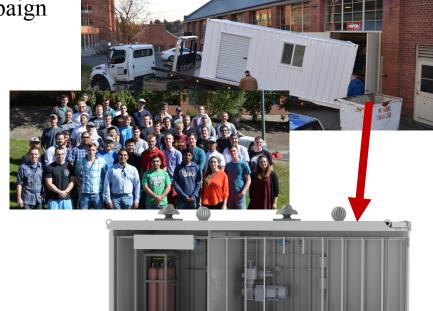

Location: TFRB 108 (Large white doors), Directions to TFRB on our webpage at: <a href="https://hub.wsu.edu/ise/about-us/find-us/">https://hub.wsu.edu/ise/about-us/find-us/</a>

Come build the first **Hydrogen Fueling Station** in Washington. Join **ISE** and: